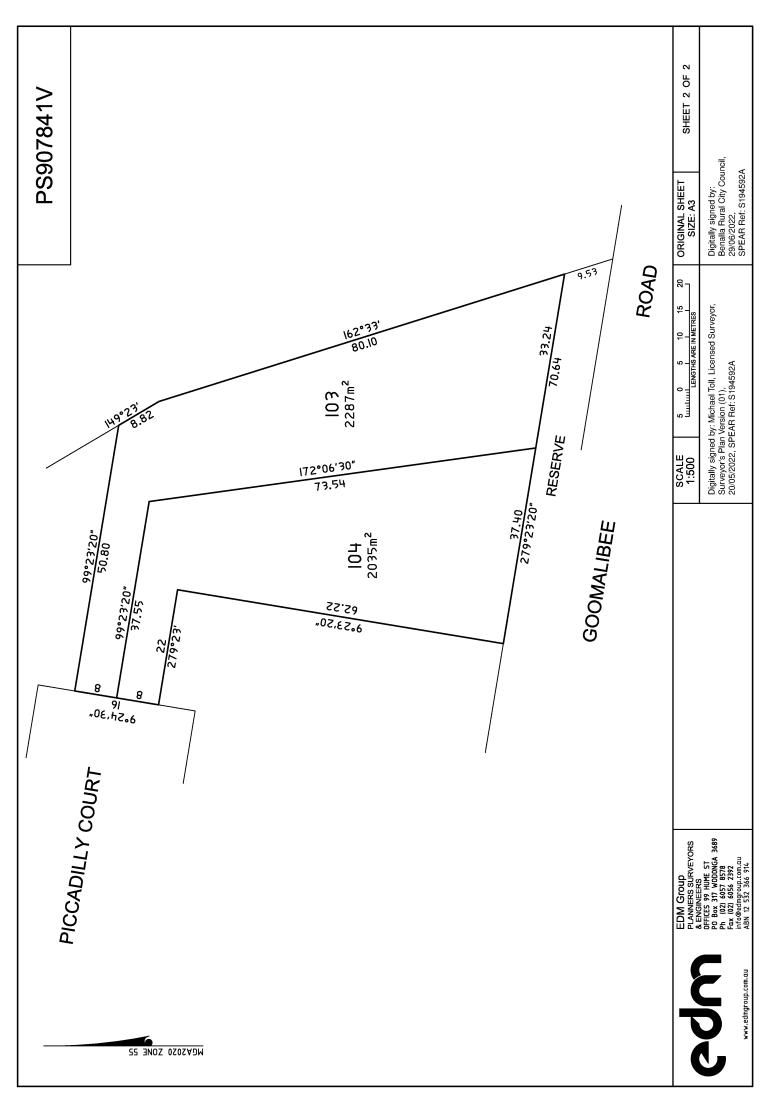

## PLAN OF SUBDIVISION PS907841V **EDITION 1** Council Name: Benalla Rural City Council LOCATION OF LAND PARISH: **BENALLA** Council Reference Number: S3193/22 Planning Permit Reference: P0019/22 SPEAR Reference Number: S194592A TOWNSHIP: C SECTION: Certification CROWN ALLOTMENT : 6(PT) This plan is certified under section 6 of the Subdivision Act 1988 **CROWN PORTION:** Public Open Space A requirement for public open space under section 18 of the Subdivision Act 1988 Vol.12354 Fol.986 TITLE REFERENCE: has not been made Digitally signed by: Nilesh Neal Singh for Benalla Rural City Council on 29/06/2022 LAST PLAN REFERENCE: PS830935M (LOT 5) Statement of Compliance issued: 23/02/2023 **6 PICCADILLY COURT** POSTAL ADDRESS : (At time of subdivision) BENALLA 3672 MGA2020 Co-ordinates E 407 280 ZONE: 55 (of approx centre of land in plan) N 5955 400 **GDA 2020** VESTING OF ROADS AND/OR RESERVES **NOTATIONS IDENTIFIER** COUNCIL/BODY/PERSON LOTS 1-102 (INCLUSIVE) HAVE BEEN OMITTED FROM THIS PLAN NIL NIL **NOTATIONS DEPTH LIMITATION** Nil This plan is based on survey. STAGING: This is not a staged subdivision. This survey has been connected to permanent marks No(s). 14, 61, 94, 106, 272 In Proclaimed Survey Area No. 62 **EASEMENT INFORMATION** LEGEND: A - Appurtenant Easement E - Encumbering Easement R - Encumbering Easement (Road) Easement Width Origin Land Benefited/In Favour Of Purpose Reference (Metres) NIL ORIGINAL SHEET SURVEYORS FILE REF: 20001110 SHEET 1 OF 2 SIZE: A3 PLAN REGISTERED