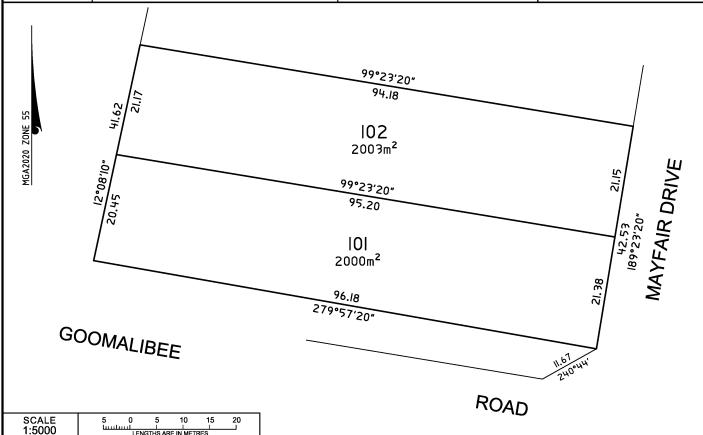

#### LOCATION OF LAND

PARISH: **BENALLA** 

TOWNSHIP:

С SECTION:

6(PT) CROWN ALLOTMENT:

**CROWN PORTION:** 

TITLE REFERENCE: Vol.12354 Fol.992

LAST PLAN REFERENCE: PS830935M (LOT 11)

1 MAYFAIR DRIVE POSTAL ADDRESS: (At time of subdivision) BENALLA 3672

MGA2020 Co-ordinates

E 407 100 ZONE: 55 (of approx centre of land in plan) N 5955 395 **GDA 2020**  Council Name: Benalla Rural City Council

has not been made

Digitally signed by: Nilesh Neal Singh for Benalla Rural City Council on 16/08/2022

Statement of Compliance issued: 28/02/2023

| EASEMENT INFORMATION             |                            |                          |                                                      | NOTATIONS                       |                                                                                        |
|----------------------------------|----------------------------|--------------------------|------------------------------------------------------|---------------------------------|----------------------------------------------------------------------------------------|
| LEGEND:                          | A - Appurtenant Easement   | E - Encumbering Easement |                                                      | R - Encumbering Easement (Road) | Survey: This plan is based on survey.                                                  |
|                                  |                            |                          |                                                      |                                 | This survey has been connected to                                                      |
| Easement<br>Reference            | Purpose                    | Width<br>(Metres)        | Origin                                               | Land Benefited/In Favour Of     | permanent marks no(s) 14, 61, 94, 106,<br>272, 273<br>In Proclaimed Survey Area No. 62 |
| NIL                              |                            |                          |                                                      |                                 |                                                                                        |
| VESTING OF ROADS AND/OR RESERVES |                            | DEPTH LIMITATION:        | 7                                                    |                                 |                                                                                        |
| IDENTIFII                        | TIFIER COUNCIL/BODY/PERSON |                          | Nil LOTS 1 TO 100 (INCLUSIVI<br>BEEN OMITTED FROM TH | LOTS 1 TO 100 (INCLUSIVE) HAVE  |                                                                                        |
| NIL                              | NIL                        |                          |                                                      | BEEN CIVILITED FROM THIS PLAN   |                                                                                        |