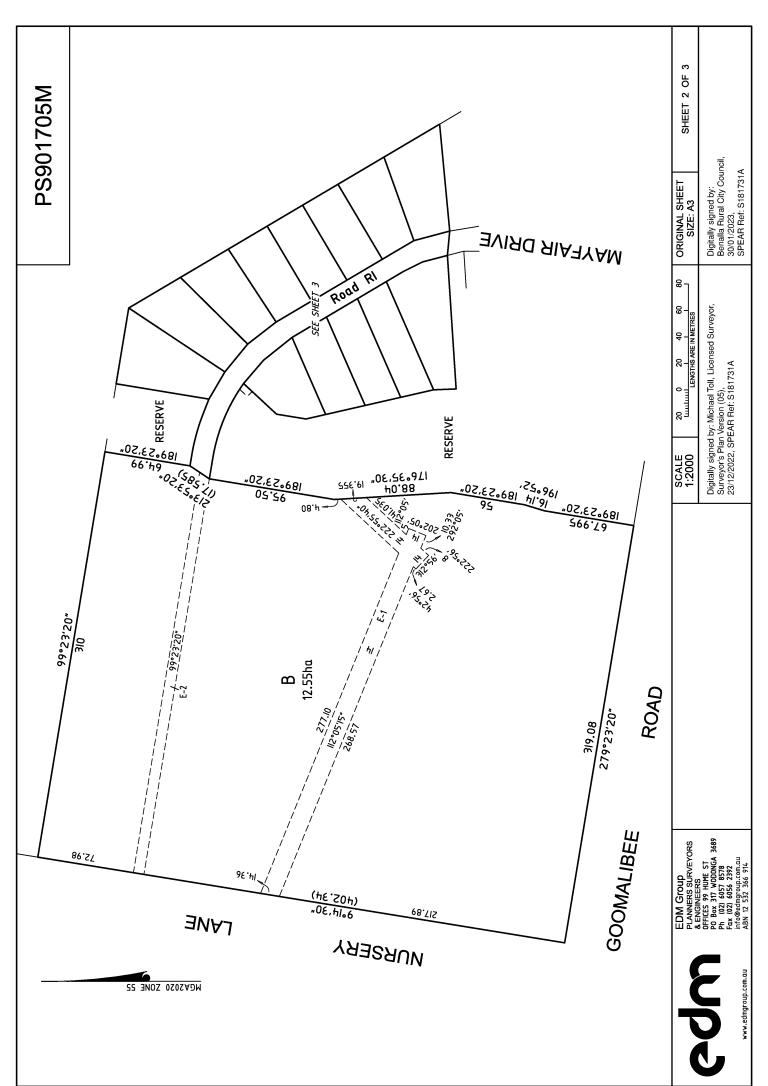

# PS901705M

Statement of Compliance issued: 18/04/2023

VESTING OF ROADS AND/OR RESERVES

**IDENTIFIER** COUNCIL/BODY/PERSON

ROAD R1

BENALLA RURAL CITY COUNCIL

ZONE: 55

**GDA 2020** 

**NOTATIONS** 

LOTS 1 - 15 (INCLUSIVE) HAVE BEEN OMITTED FROM THIS PLAN

OTHER PURPOSE OF PLAN: REMOVAL OF THOSE PARTS OF EASEMENTS E-1 & E-2 ON PS830935M NOW COVERED BY THE NEW ROAD AND NEW LOTS 27 & 28 ON THIS PLAN, BY THE REQUEST OF ALL INTERESTED PARTIES VIDE SECTION 6(1)(K) OF THE ACT

### **EASEMENT INFORMATION**

LEGEND: A - Appurtenant Easement E - Encumbering Easement R - Encumbering Easement (Road)

| Easement<br>Reference | Purpose   | Width<br>(Metres) | Origin                                                             | Land Benefited/In Favour Of         |
|-----------------------|-----------|-------------------|--------------------------------------------------------------------|-------------------------------------|
| E-1                   | POWERLINE | SEE PLAN          | PS830935M<br>SECTION 88 OF THE<br>ELECTRICITY<br>INDUSTRY ACT 2000 | AUSNET ELECTRICITY SERVICES PTY LTD |
| E-2                   | DRAINAGE  | 8                 | PS830935M                                                          | BENALLA RURAL CITY COUNCIL          |