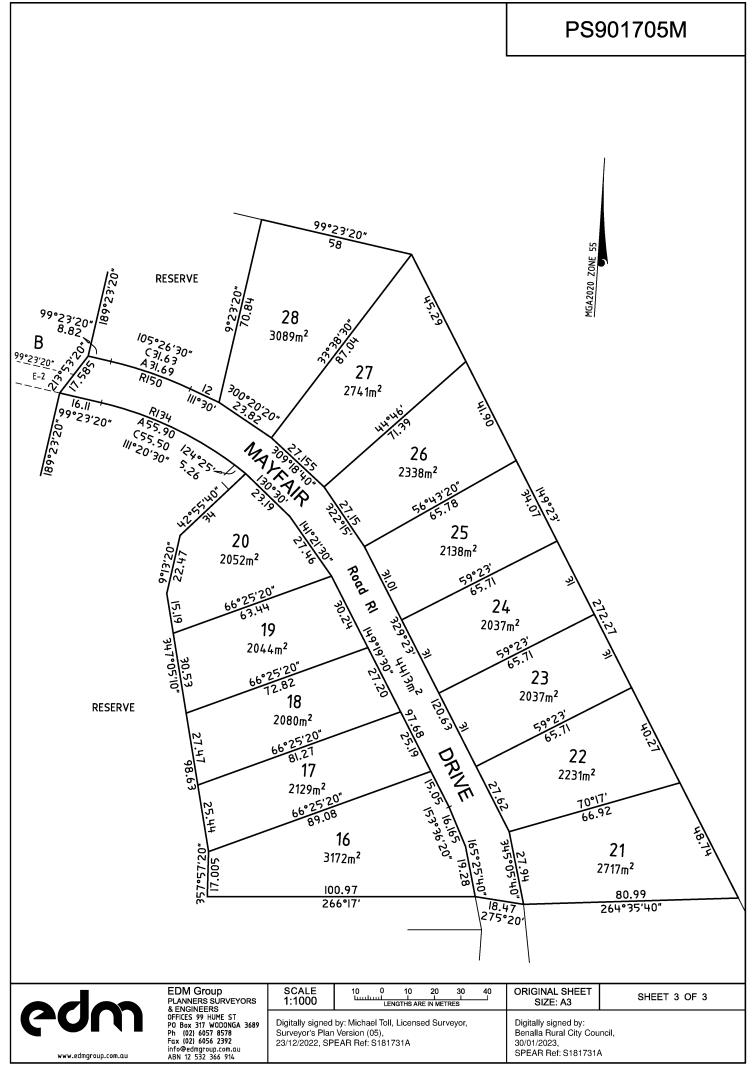

# PS901705M

LOTS 1 - 15 (INCLUSIVE) HAVE BEEN OMITTED FROM THIS PLAN

OTHER PURPOSE OF PLAN: REMOVAL OF THOSE PARTS OF EASEMENTS E-1 & E-2 ON PS830935M NOW COVERED BY THE NEW ROAD AND NEW LOTS 27 & 28 ON THIS PLAN, BY THE REQUEST OF ALL INTERESTED PARTIES VIDE SECTION 6(1)(K) OF THE ACT